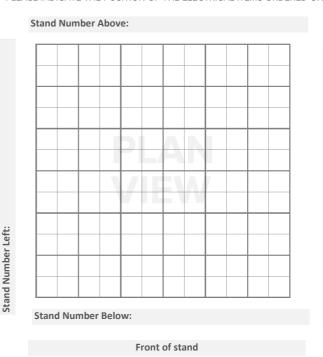

PLEASE INDICATE THE POSITION OF THE ELECTRICAL ITEMS ORDERED ON THE GRID BELOW OR SEND IN YOUR OWN PLAN

| Stand Number                                      |        |
|---------------------------------------------------|--------|
| Company Name                                      |        |
| Are you installing a raised platform?             | No Yes |
| Raised platform Height for<br>cables to run under | mm     |

Stand Number Right