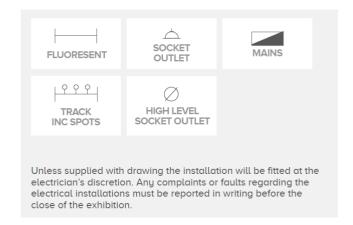

PLEASE INDICATE THE POSITION OF THE ELECTRICAL ITEMS ORDERED ON THE GRID BELOW OR SEND IN YOUR OWN PLAN

| Stand Number                                      |        |
|---------------------------------------------------|--------|
| Company Name                                      |        |
| Are you installing a raised platform?             | No Yes |
| Raised platform Height for<br>cables to run under | mm     |