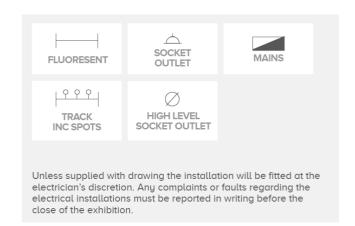

Please supply and install the following items on hire

Email Address for invoice:

on to all organisers and exhibitors irrespective of when their stand space was booked.

| Any order cancelled paid or unpaid after the standard and surcharge date                                  | WIII | nave a maxim                                                      | um 50% crean                                                 | (see T&Cs)      |            |
|-----------------------------------------------------------------------------------------------------------|------|-------------------------------------------------------------------|--------------------------------------------------------------|-----------------|------------|
| <u>Description</u>                                                                                        |      | Standard Rate on orders received between 27/09/2024 to 06/10/2024 | Surcharge Rate on orders received From 07/10/2024 and onsite | <u>Quantity</u> | Total Cost |
| Fittings -Select quantity and type of fittings required then add up the amps and order the relevant mains |      |                                                                   |                                                              |                 |            |
| Single Socket Outlet 2amp (500w) used for                                                                 |      | £60.00                                                            | £72.00                                                       |                 |            |
| Single Socket Outlet 5amp (1000w) used for                                                                |      | £60.00                                                            | £72.00                                                       |                 |            |
| Single Socket Outlet 10amp (2000w) used for                                                               |      | £60.00                                                            | £72.00                                                       |                 |            |
| Single Socket Outlet 13amp (3000w) used for                                                               |      | £60.00                                                            | £72.00                                                       |                 |            |
| Mains power - Must be ordered along with relevant fittings. If you need help. Please contact us           |      |                                                                   |                                                              | <u> </u>        |            |
| 6amp SPN + E 230v Supply                                                                                  |      | £505.70                                                           | £605.80                                                      |                 |            |
| 10amp SPN + E 230v Supply                                                                                 |      | £765.70                                                           | £919.10                                                      |                 |            |
| 16amp SPN + E 230v Supply                                                                                 |      | £1045.20                                                          | £1254.50                                                     |                 |            |
| 20amp SPN + E 230v Supply                                                                                 |      | £1339.00                                                          | £1605.50                                                     |                 |            |
| 32amp SPN + E 230v Supply                                                                                 |      | £1700.40                                                          | £2041.00                                                     |                 |            |
| ANYTHING MAIN SUPPLY GREATER THAN A 32/1 WILL BE VIA QUOATATION                                           |      |                                                                   |                                                              |                 |            |
| Test and Inspection per Stand (BS7671) MANDATORY.                                                         |      |                                                                   |                                                              | <u> </u>        |            |
| Per Stand                                                                                                 |      | £18.00                                                            | £18.00                                                       |                 |            |
| Main only supply                                                                                          |      | £150.00                                                           | £150.00                                                      |                 |            |
| Bonding Fee (Please select if applicable) – A suitable Bonding point must be provided                     |      |                                                                   |                                                              | <u> </u>        |            |
| Shell Stands –Only applies to Metal Structures erected within shell scheme                                |      | £42.00                                                            | £50.40                                                       |                 |            |
| Space only Stands – Applies to Stands of metal construction                                               |      | £42.00                                                            | £50.40                                                       |                 |            |
|                                                                                                           |      |                                                                   |                                                              | Sub Total       |            |
|                                                                                                           |      |                                                                   |                                                              | Vat 20%         |            |
|                                                                                                           |      |                                                                   |                                                              | Total           |            |