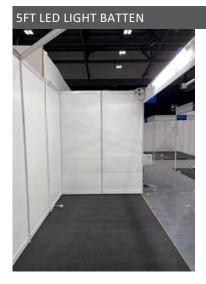

## showlite Stand Lighting Guide

Stuck between which lighting to choose? This guide should help you

5ft light batten is usually fitted behind the fascia or on the shell ceiling grid if one is installed.

This choice of lighting is ideal for giving your stand general light.

Recommended quantity: 1 per 6 SQM of stand Space

RESPOND

Long arms are installed on walling.

This choice of light is ideal if you have no fascia and grid on your stand and you want to highlight graphics on your walling.