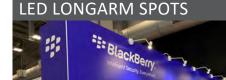

This choice of lighting is ideal for giving your stand general light.

Recommended quantity: 1 per 6 SQM of stand Space

RESPOND

Long arms are installed on walling.

This choice of light is ideal if you have no fascia and grid on your stand and you want to highlight graphics on your walling.

Recommended quantity:: 1 per linear metre of wall space.