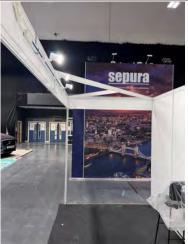

# showlite **Stand Lighting Guide**

Stuck between which lighting to choose? This guide should help you

GO FURTHER W

These can be base mounted on top of a high wall to shine out to an area or fixed on an arm to shine back on to a graphic.

This type of lighting is preferred if the wall is taller than the normal 2.4m shell scheme wall due the brightness of the LED.

Recommended quantity: 1 per 6 SQM of stand space to open an area or 1 per linear 2m of wall space.