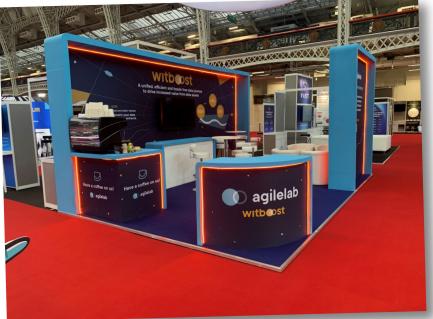

PAGE 13 of 15

**Price Per m2:** £500.00 / m2

- 3x3m hanging banner
- 200mm platform with curved corners
- 200mm ramp
- 3m high walling
- 2 tone carpet