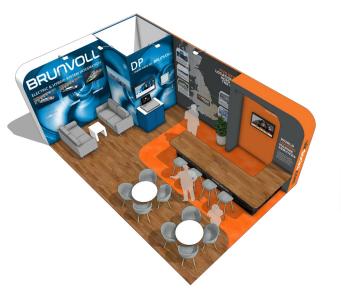

#### Medium Stand | 7x5m

- Raised ceiling with painted finish
- Lightbox graphics
- 2x TV's
- Custom product plinths
- 40mm platform with vinyl floorcovering
- 4m high walling with banner wrap graphics