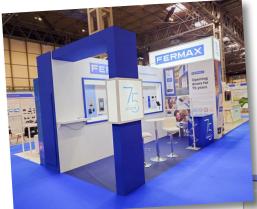

PAGE 13 of 15

**Price Per m2:** £500.00 / m2

- 3x3m hanging banner
- 200mm platform with curved corners
- 200mm ramp
- 3m high walling
- 2 tone carpet