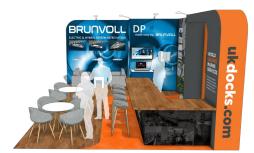

#### Medium Stand | 7x5m

- Raised ceiling with painted finish
- Lightbox graphics
- 2x TV's
- Custom product plinths
- 40mm platform with vinyl floorcovering
- 4m high walling with banner wrap graphics