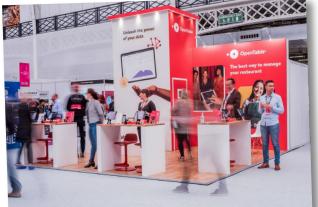

## **SPACE ONLY BROCHURE**















- Raised lightbox
- LED backlit central display boards
- Painted archway with lightbox
- 3.5m high walling with banner wrap graphics
- Hidden BOH area





















- Transparent shelving
- 4m high curved walling
- Custom reception plinth
- Laminated counter top
- Long arm spotlights













## Medium Stand | 8x5m





**Price Per m2:** £275.00 / m2



- Curved 3m high walling
- 2 tone floorcovering
- Laminated reception counter
- 3m high walling with banner wrap graphics
- Soft lounge furniture
- Long arm spotlights







## **Medium Stand | 5x5m**



- Solid oak counter tops
- 4m high walling with banner wrap graphics
- Downlights
- 40mm platform with woodplank vinyl













#### Medium Stand | 7x5m





- Raised ceiling with painted finish
- Lightbox graphics
- 2x TV's
- Custom product plinths
- 40mm platform with vinyl floorcovering
- 4m high walling with banner wrap graphics







**Price Per m2:** £530.00 / m2





### Medium Stand | 6x4m





- Curved counters with painted finish
- LED strip lighting
- 3m high walling with banner wrap graphics
- Central TV
- 40mm platform
- Carpet floorcovering



1 INDO-MIM

# Medium Stand | 10x4m

Reshaping your vision into solid reality.

INDO-MIM



- 4m high walling with banner wrap graphics
- Lightbox graphics
- Store room

T TINDO-MIM T

Reception counter





































- 3D freestanding lettering
- Ornate lighting
- Digitally printed voile graphics
- Curved counter
- 4m high wall