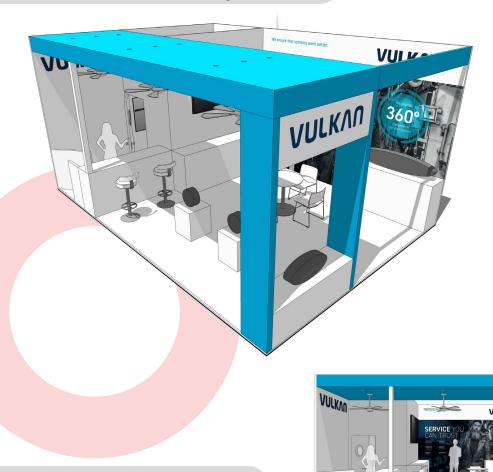

### Medium Stand | 6x4m

- Curved counters with painted finish
- LED strip lighting
- 3m high walling with banner wrap graphics
- Central TV
- 40mm platform
- Carpet floorcovering

1 INDO-MIM