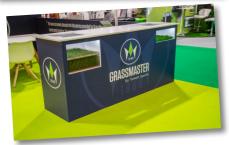

PAGE 13 of 15

**Price Per m2:** £500.00 / m2

- 3x3m hanging banner
- 200mm platform with curved corners
- 200mm ramp
- 3m high walling
- 2 tone carpet