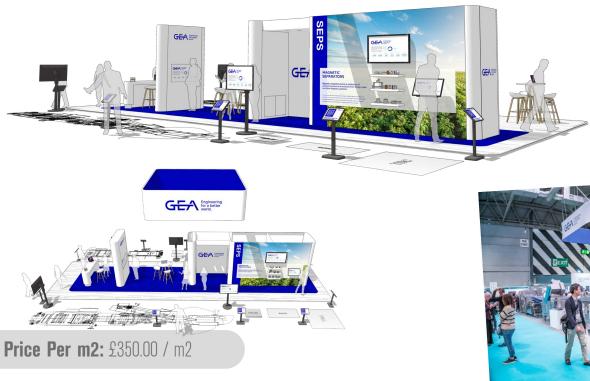

PAGE 13 of 15

**Price Per m2:** £500.00 / m2

- 3x3m hanging banner
- 200mm platform with curved corners
- 200mm ramp
- 3m high walling
- 2 tone carpet