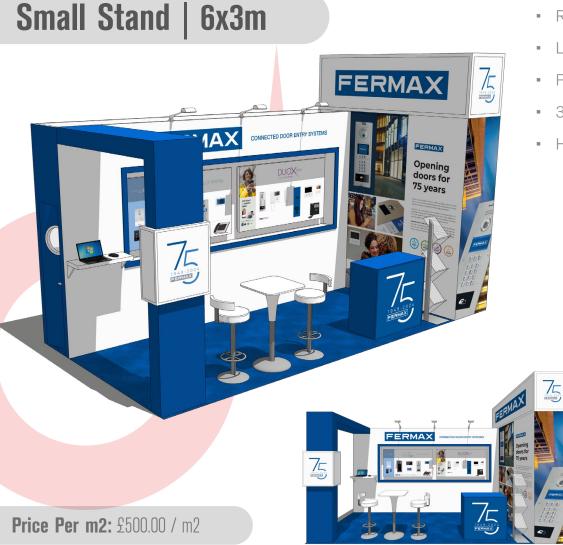

PAGE 13 of 15

**Price Per m2:** £500.00 / m2

- 3x3m hanging banner
- 200mm platform with curved corners
- 200mm ramp
- 3m high walling
- 2 tone carpet