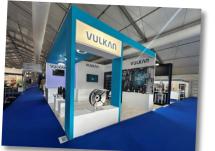

### Medium Stand | 6x4m

- Curved counters with painted finish
- LED strip lighting
- 3m high walling with banner wrap graphics
- Central TV
- 40mm platform
- Carpet floorcovering

1 INDO-MIM