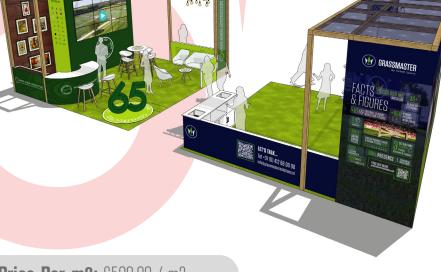

PAGE 13 of 15

**Price Per m2:** £500.00 / m2

- 3x3m hanging banner
- 200mm platform with curved corners
- 200mm ramp
- 3m high walling
- 2 tone carpet