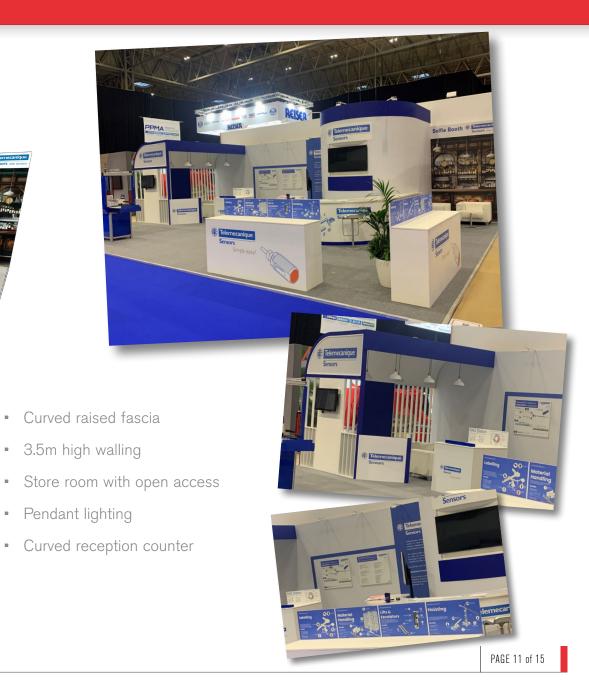

PAGE 13 of 15

**Price Per m2:** £500.00 / m2

- 3x3m hanging banner
- 200mm platform with curved corners
- 200mm ramp
- 3m high walling
- 2 tone carpet