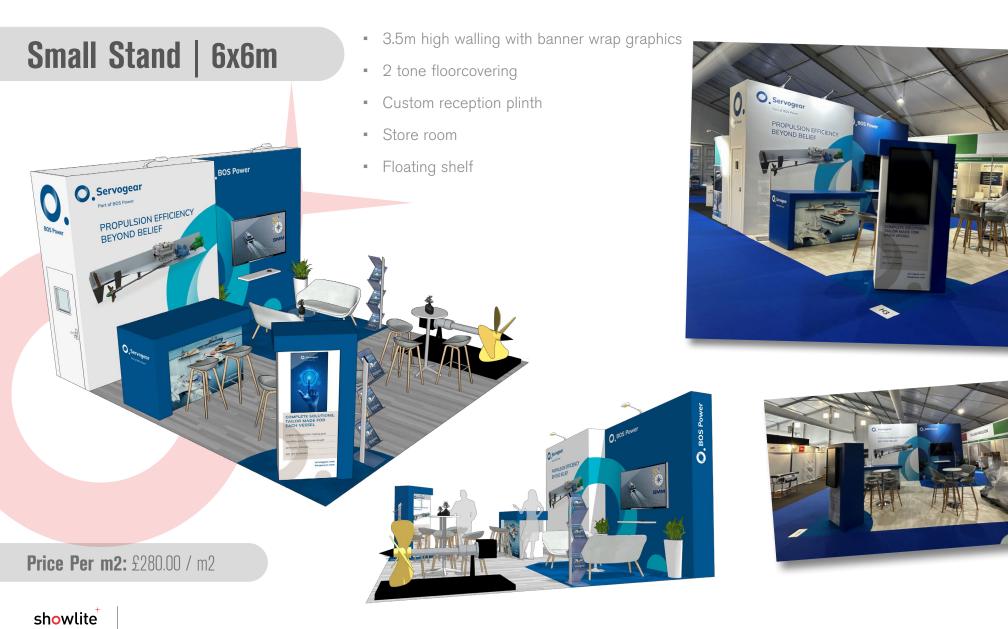

## **SPACE ONLY BROCHURE**















- Raised lightbox
- LED backlit central display boards
- Painted archway with lightbox
- 3.5m high walling with banner wrap graphics
- Hidden BOH area





















- Transparent shelving
- 4m high curved walling
- Custom reception plinth
- Laminated counter top
- Long arm spotlights













## Medium Stand | 8x5m





**Price Per m2:** £275.00 / m2



- Curved 3m high walling
- 2 tone floorcovering
- Laminated reception counter
- 3m high walling with banner wrap graphics
- Soft lounge furniture
- Long arm spotlights







## **Medium Stand | 5x5m**



- Solid oak counter tops
- 4m high walling with banner wrap graphics
- Downlights
- 40mm platform with woodplank vinyl













#### Medium Stand | 7x5m





- Raised ceiling with painted finish
- Lightbox graphics
-