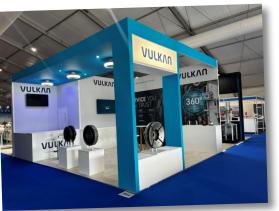

### Medium Stand | 6x4m

- Curved counters with painted finish
- LED strip lighting
- 3m high walling with banner wrap graphics
- Central TV
- 40mm platform
- Carpet floorcovering

1 INDO-MIM