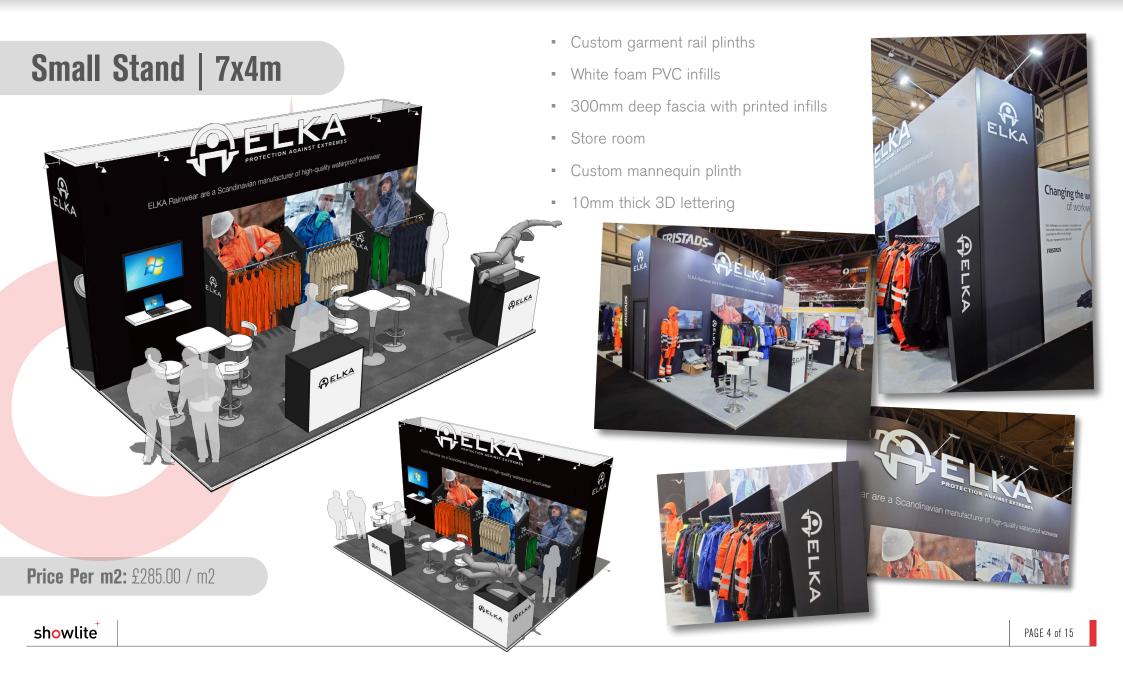

## **SPACE ONLY BROCHURE**















- Raised lightbox
- LED backlit central display boards
- Painted archway with lightbox
- 3.5m high walling with banner wrap graphics
- Hidden BOH area





















- Transparent shelving
- 4m high curved walling
- Custom reception plinth
- Laminated counter top
- Long arm spotlights













## Medium Stand | 8x5m





**Price Per m2:** £275.00 / m2



- Curved 3m high walling
- 2 tone floorcovering
- Laminated reception counter
- 3m high walling with banner wrap graphics
- Soft lounge furniture
- Long arm spotlights







## **Medium Stand | 5x5m**



- Solid oak counter tops
- 4m high walling with banner wrap graphics
- Downlights
- 40mm platform with woodplank vinyl













#### Medium Stand | 7x5m





- Raised ceiling with painted finish
- Lightbox graphics
- 2x TV's
- Custom product plinths
- 40mm platform with vinyl floorcovering
- 4m high walling with banner wrap graphics







**Price Per m2:** £530.00 / m2





### Medium