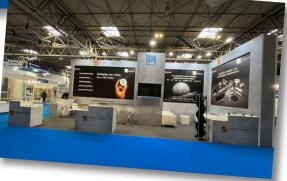

# Medium Stand | 10x4m

Reshaping your vision into solid reality.

INDO-MIM

- 4m high walling with banner wrap graphics
- Lightbox graphics
- Store room

T TINDO-MIM T

Reception counter

- 3D freestanding lettering
- Ornate lighting
- Digitally printed voile graphics
- Curved counter
- 4m high walling with banner wrap graphics