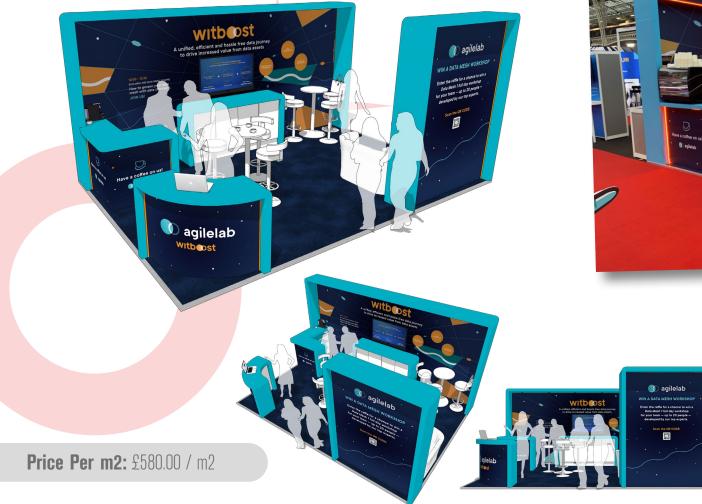

PAGE 13 of 15

**Price Per m2:** £500.00 / m2

- 3x3m hanging banner
- 200mm platform with curved corners
- 200mm ramp
- 3m high walling
- 2 tone carpet