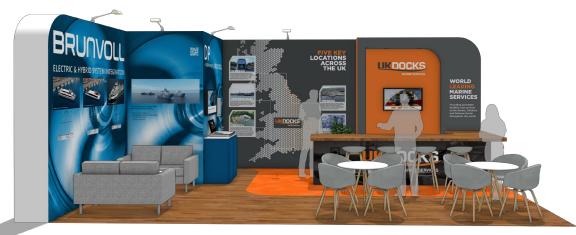

#### Medium Stand | 7x5m

- Raised ceiling with painted finish
- Lightbox graphics
- 2x TV's
- Custom product plinths
- 40mm platform with vinyl floorcovering
- 4m high walling with banner wrap graphics