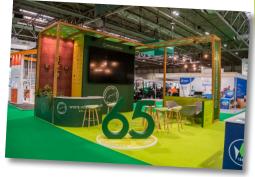

d oak counter tops
- 4m high walling with banner wrap graphics
- Downlights
- 40mm platform with woodplank vinyl













#### Medium Stand | 7x5m





- Raised ceiling with painted finish
- Lightbox graphics
- 2x TV's
- Custom product plinths
- 40mm platform with vinyl floorcovering
- 4m high walling with banner wrap graphics







**Price Per m2:** £530.00 / m2





### Medium Stand | 6x4m





- Curved counters with painted finish
- LED strip lighting
- 3m high walling with banner wrap graphics
- Central TV
- 40mm platform
- Carpet floorcovering



1 INDO-MIM

# Medium Stand | 10x4m

Reshaping your vision into solid reality.

INDO-MIM



- 4m high walling with banner wrap graphics
- Lightbox graphics
- Store room

T TINDO-MIM T

Reception counter





































- 3D freestanding lettering
- Ornate lighting
- Digitally printed voile graphics
- Curved counter
- 4m high walling with banner wrap graphics







PAGE 13 of 15



**Price Per m2:** £500.00 / m2







- 3x3m hanging banner
- 200mm platform with curved corners
- 200mm ramp
- 3m high walling
- 2 tone carpet





# Thank you

ADAM SHEPHERD ACCOUNT DIRECTOR ashepherd@showlite.co.uk

Unit D, Usk Vale Parc, Pontypool, Torfaen, NP4 OJL t: 01264 365 550 | m: 07583 062 976 | www.showlite.co.uk