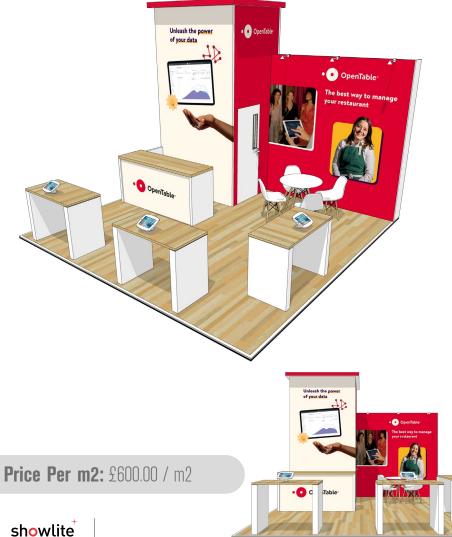

## **SPACE ONLY BROCHURE**















- Raised lightbox
- LED backlit central display boards
- Painted archway with lightbox
- 3.5m high walling with banner wrap graphics
- Hidden BOH area





















- Transparent shelving
- 4m high curved walling
- Custom reception plinth
- Laminated counter top
- Long arm spotlights













## Medium Stand | 8x5m





**Price Per m2:** £275.00 / m2



- Curved 3m high walling
- 2 tone floorcovering
- Laminated reception counter
- 3m high walling with banner wrap graphics
- Soft lounge furniture
- Long arm spotlights







## **Medium Stand | 5x5m**



- Solid oak counter tops
- 4m high walling with banner wrap graphics
- Downlights
- 40mm platform with woodplank vinyl













#### Medium Stand | 7x5m





- Raised ceiling with painted finish
- Lightbox graphics
- 2x TV's
- Custom product plinths
- 40mm platform with vinyl floorcovering
- 4m high walling with banner wrap graphics







**Price Per m2:** £530.00 / m2





### Medium Stand | 6x4m





- Curved counters with painted finish
- LED strip lighting
- 3m high walling with banner wrap graphics
- Central TV
- 40mm platform
- Carpet floorcovering



1 INDO-MIM

# Medium Stand | 10x4m

Reshaping your vision into solid reality.

INDO-MIM



- 4m high walling with banner wrap graphics
- Lightbox graphics
- Store room

T TINDO-MIM T

Reception counter