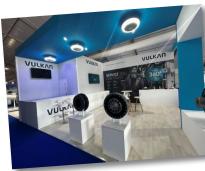

#### Medium Stand | 7x5m

- Raised ceiling with painted finish
- Lightbox graphics
- 2x TV's
- Custom product plinths
- 40mm platform with vinyl floorcovering
- 4m high walling with banner wrap graphics

**Price Per m2:** £530.00 / m2