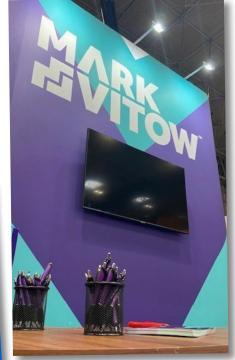

### Medium Stand | 6x4m

- Curved counters with painted finish
- LED strip lighting
- 3m high walling with banner wrap graphics
- Central TV
- 40mm platform
- Carpet floorcovering

1 INDO-MIM