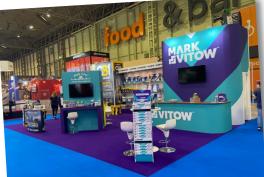

### Medium Stand | 6x4m

- Curved counters with painted finish
- LED strip lighting
- 3m high walling with banner wrap graphics
- Central TV
- 40mm platform
- Carpet floorcovering

1 INDO-MIM