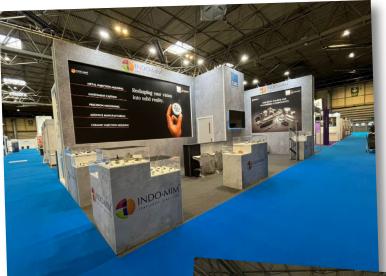

# Medium Stand | 10x4m

Reshaping your vision into solid reality.

INDO-MIM

- 4m high walling with banner wrap graphics
- Lightbox graphics
- Store room

T TINDO-MIM T

Reception counter

- 3D freestanding lettering
- Ornate lighting
- Digitally printed voile graphics
- Curved counter
- 4m high walling with banner wrap graphics