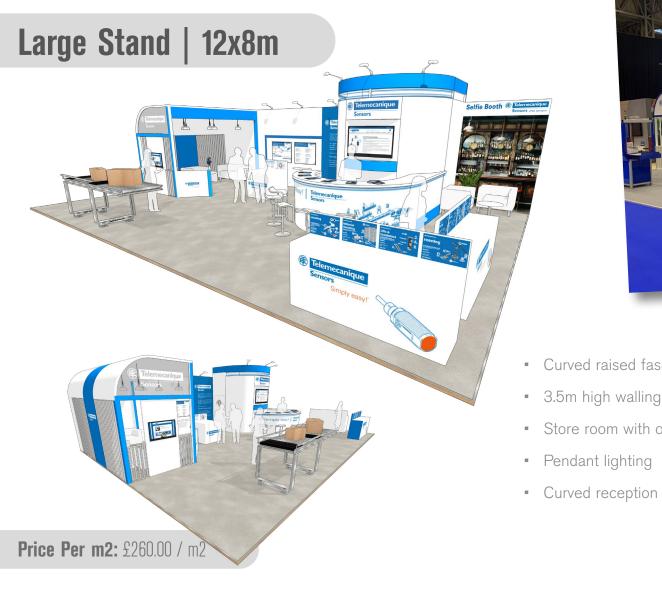

PAGE 13 of 15

**Price Per m2:** £500.00 / m2

- 3x3m hanging banner
- 200mm platform with curved corners
- 200mm ramp
- 3m high walling
- 2 tone carpet