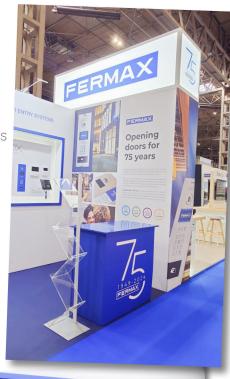

## **SPACE ONLY BROCHURE**















- Raised lightbox
- LED backlit central display boards
- Painted archway with lightbox
- 3.5m high walling with banner wrap graphics
- Hidden BOH area





















- Transparent shelving
- 4m high curved walling
- Custom reception plinth
- Laminated counter top
- Long arm spotlights













## Medium Stand | 8x5m





**Price Per m2:** £275.00 / m2



- Curved 3m high walling
- 2 tone floorcovering
- Laminated reception counter
- 3m high walling with banner wrap graphics
- Soft lounge furniture
- Long arm spotlights







## **Medium Stand | 5x5m**



- Solid oak counter tops
- 4m high walling with banner wrap graphics
- Downlights
- 40mm platform with woodplank vinyl













#### Medium Stand | 7x5m





- Raised ceiling with painted finish
- Lightbox graphics
- 2x TV's
- Custom product plinths
- 40mm platform with vinyl floorcovering
- 4m high walling with banner wrap graphics







**Price Per m2:** £530.00 / m2





##