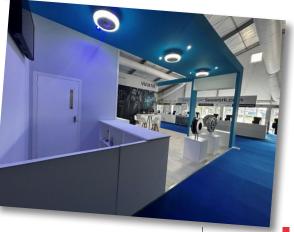

### Medium Stand | 6x4m

- Curved counters with painted finish
- LED strip lighting
- 3m high walling with banner wrap graphics
- Central TV
- 40mm platform
- Carpet floorcovering

1 INDO-MIM