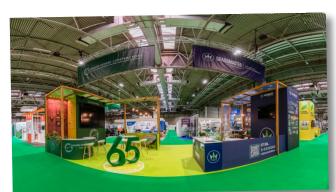

lid oak counter tops
- 4m high walling with banner wrap graphics
- Downlights
- 40mm platform with woodplank vinyl













#### Medium Stand | 7x5m





- Raised ceiling with painted finish
- Lightbox graphics
- 2x TV's
- Custom product plinths
- 40mm platform with vinyl floorcovering
- 4m high walling with banner wrap graphics







**Price Per m2:** £530.00 / m2





### Medium Stand | 6x4m





- Curved counters with painted finish
- LED strip lighting
- 3m high walling with banner wrap graphics
- Central TV
- 40mm platform
- Carpet floorcovering



1 INDO-MIM

# Medium Stand | 10x4m

Reshaping your vision into solid reality.

INDO-MIM



- 4m high walling with banner wrap graphics
- Lightbox graphics
- Store room

T TINDO-MIM T

Reception counter





































- 3D freestanding lettering
- Ornate lighting
- Digitally printed voile graphics
- Curved counter
- 4m high walling with banner wrap graphics







PAGE 13 of 15



**Price Per m2:** £500.00 / m2







- 3x3m hanging banner
- 200mm platform with curved corners
- 200mm ramp
- 3m high walling
- 2 tone carpet





# Thank you

ADAM SHEPHERD ACCOUNT DIRECTOR ashepherd@showlite.co.uk

Unit D, Usk Vale Parc, Pontypool, Torfaen, NP4 OJL t: 01264 365 550 | m: 07583 062 976 | www.showlite.co.uk