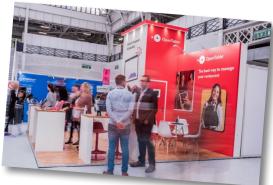

## **SPACE ONLY BROCHURE**















- Raised lightbox
- LED backlit central display boards
- Painted archway with lightbox
- 3.5m high walling with banner wrap graphics
- Hidden BOH area





















- Transparent shelving
- 4m high curved walling
- Custom reception plinth
- Laminated counter top
- Long arm spotlights













## Medium Stand | 8x5m





**Price Per m2:** £275.00 / m2



- Curved 3m high walling
- 2 tone floorcovering
- Laminated reception counter
- 3m high walling with banner wrap graphics
- Soft lounge furniture
- Long arm spotlights







## **Medium Stand | 5x5m**



- Solid oak counter tops
- 4m high walling with banner wrap graphics
- Downlights
- 40mm platform with woodplank vinyl













#### Medium Stand | 7x5m





- Raised ceiling with painted finish
- Lightbox graphics
- 2x TV's
- Custom product plinths
- 40mm platform with vinyl floorcovering
- 4m high walling with banner wrap graphics







**Price Per m2:** £530.00 / m2





### Medium Stand | 6x4m





- Curved counters with painted finish
- LED strip lighting
- 3m high walling with banner wrap graphics
- Central TV
- 40mm platform
- Carpet floorcovering



1 INDO-MIM

# Medium Stand | 10x4m

Reshaping your vision into solid reality.

INDO-MIM



- 4m high walling with banner wrap graphics
- Lightbox graphics
- Store room

T TINDO-MIM T

Reception counter





































- 3D freestanding lettering
- Ornate lighting
- Digitally printed voile graphics
- Curved counter
- 4m high walling