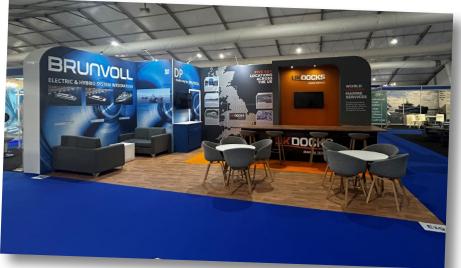

#### Medium Stand | 7x5m

- Raised ceiling with painted finish
- Lightbox graphics
- 2x TV's
- Custom product plinths
- 40mm platform with vinyl floorcovering
- 4m high walling with banner wrap graphics