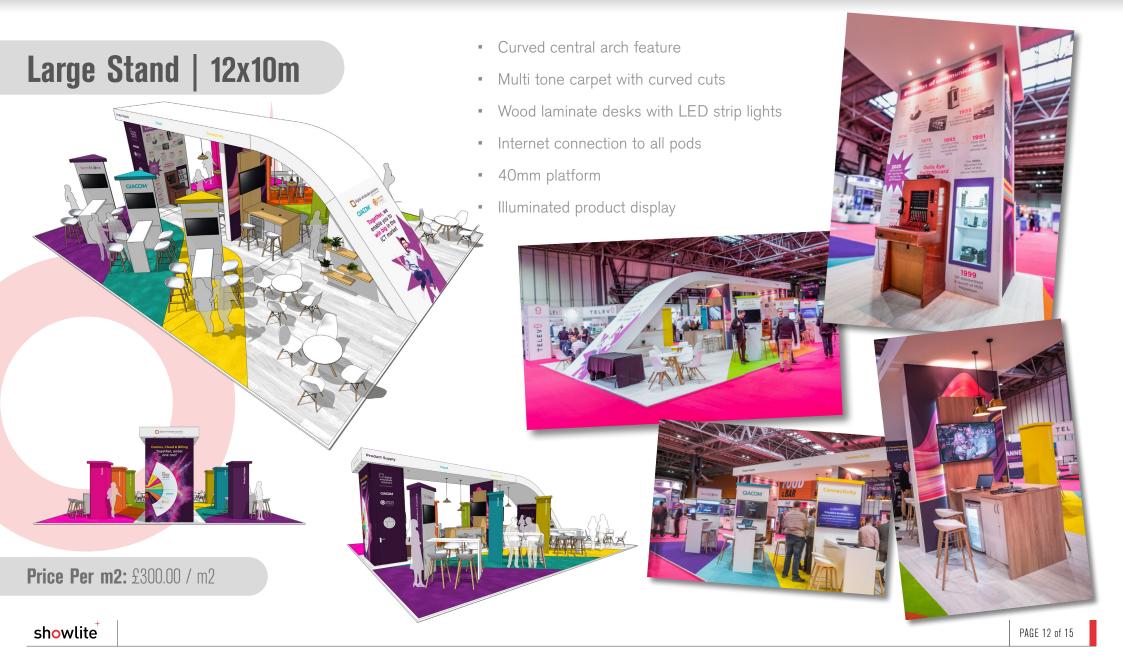

## **SPACE ONLY BROCHURE**

- Raised lightbox
- LED backlit central display boards
- Painted archway with lightbox
- 3.5m high walling with banner wrap graphics
- Hidden BOH area

- Transparent shelving
- 4m high curved walling
- Custom reception plinth
- Laminated counter top
- Long arm spotlights