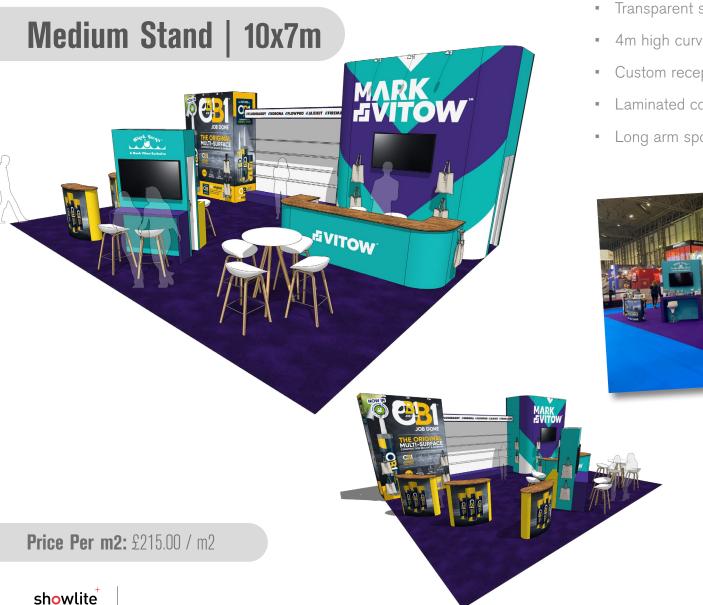

## **SPACE ONLY BROCHURE**















- Raised lightbox
- LED backlit central display boards
- Painted archway with lightbox
- 3.5m high walling with banner wrap graphics
- Hidden BOH area





















- Transparent shelving
- 4m high curved walling
- Custom reception plinth
- Laminated counter top
- Long arm spotlights













## Medium Stand | 8x5m





**Price Per m2:** £275.00 / m2



- Curved 3m high walling
- 2 tone floorcovering
- Laminated reception counter
- 3m high walling with banner wrap graphics
- Soft lounge furniture
- Long arm spotlights







## **Medium Stand | 5x5m**



- Solid oak counter tops
- 4m high walling with banner wrap graphics
- Downlights
- 40mm platform with woodplank vinyl













#### Medium Stand | 7x5m





- Raised ceiling with painted finish
- Lightbox graphics
- 2x TV's
- Custom product plinths
- 40mm platform with vinyl floorcovering
- 4m high walling with banner wrap graphics







**Price Per m2:** £530.00 / m2





### Medium Stand