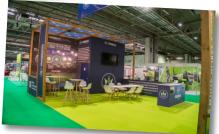

PAGE 13 of 15

**Price Per m2:** £500.00 / m2

- 3x3m hanging banner
- 200mm platform with curved corners
- 200mm ramp
- 3m high walling
- 2 tone carpet