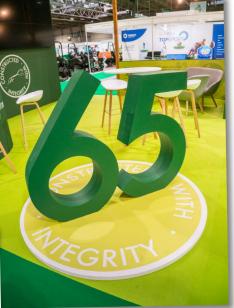

PAGE 13 of 15

**Price Per m2:** £500.00 / m2

- 3x3m hanging banner
- 200mm platform with curved corners
- 200mm ramp
- 3m high walling
- 2 tone carpet